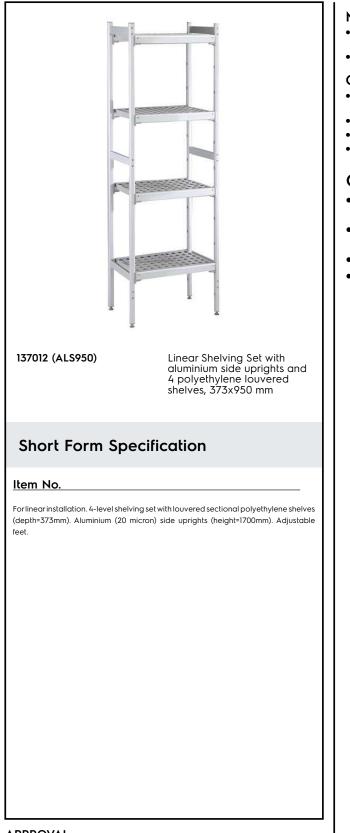

#### Main Features

Complete shelving system allows rapid and easy fixing of the shelves to the uprights.

• GN 1/1, GN 1/2 and GN 1/3 can be inserted into the frame.

#### Construction

- Uprights and shelf frames constructed entirely in anodized aluminium (20 micron).
- 4 tiers.
- Shelves made by section of polyethylene tablets.
- Sectional polyethylene shelves are dishwasher safe.

## Key Information:

| External dimensions, Width:  |         |
|------------------------------|---------|
| 137012 (ALS950)              | 950 mm  |
| External dimensions, Depth:  | 373 mm  |
| External dimensions, Height: | 1700 mm |
| Max loading weight:          | 880 kg  |
| Net weight:                  | 18 kg   |
| Uprights                     | 2       |