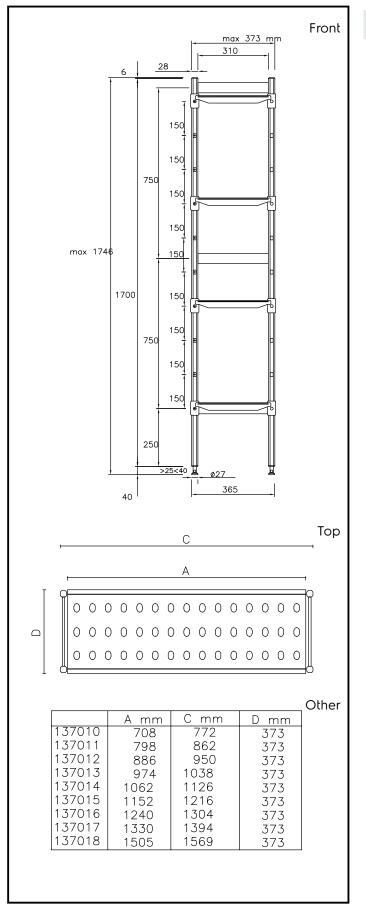

## Key Information:

| External dimensions, Width:  |         |
|------------------------------|---------|
| 137012 (ALS950)              | 950 mm  |
| External dimensions, Depth:  | 373 mm  |
| External dimensions, Height: | 1700 mm |
| Max loading weight:          | 880 kg  |
| Net weight:                  | 18 kg   |
| Uprights                     | 2       |